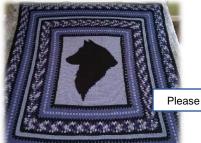

## 'ASHE' OUR 2020 BELGIAN SHEEPDOG

One-of-a kind custom designed crocheted afghan in acrylic yarns in Carolina Blue (what else??)

Raffle supports the 2020 BSCA National Specialty

Measures approximately 60" X 80" (Photo taken on a king sized bed)

DONATION \$6 TICKET 4 for \$20

Drawing will be at the 2020 BSCA National Specialty

April 12-18, 2020 in Asheville, NC

NO TICKET STUB WILL BE RETURNED TO SENDER

Please make check to: 2020 BSCA National Specialty and mail to: