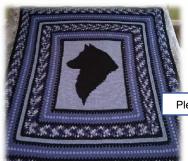

## 'ASHE' OUR 2020 BELGIAN SHEEPDOG

One-of-a kind custom designed crocheted afghan in acrylic yarns in Carolina Blue (what else??)

Raffle supports the 2020 BSCA National Specialty

Measures approximately 60" X 80" (Photo taken on a king sized bed)

### DONATION \$6 TICKET 4 for \$20

Drawing will be at the 2020 BSCA National Specialty

April 12-18, 2020 in Asheville, NC

NO TICKET STUB WILL BE RETURNED TO SENDER

Please make check to: 2020 BSCA National Specialty and mail to: