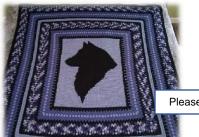

## 'ASHE' OUR 2020 BELGIAN SHEEPDOG

One-of-a kind custom designed crocheted afghan in acrylic yarns in Carolina Blue (what else??)

Raffle supports the 2020 BSCA National Specialty

Measures approximately 60" X 80" (Photo taken on a king sized bed)

DONATION \$6 TICKET 4 for \$20

Drawing will be at the 2020 BSCA National Specialty

April 12-18, 2020 in Asheville, NC

NO TICKET STUB WILL BE RETURNED TO SENDER

Please make check to: 2020 BSCA National Specialty and mail to: