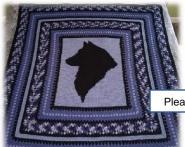

# 'ASHE' OUR 2020 BELGIAN SHEEPDOG

One-of-a kind custom designed crocheted afghan in acrylic yarns in Carolina Blue (what else??)

Raffle supports the 2020 BSCA National Specialty

Measures approximately 60" X 80" (Photo taken on a king sized bed)

#### DONATION \$6 TICKET 4 for \$20

Drawing will be at the 2020 BSCA National Specialty

April 12-18, 2020 in Asheville, NC

NO TICKET STUB WILL BE RETURNED TO SENDER

Please make check to: 2020 BSCA National Specialty and mail to: