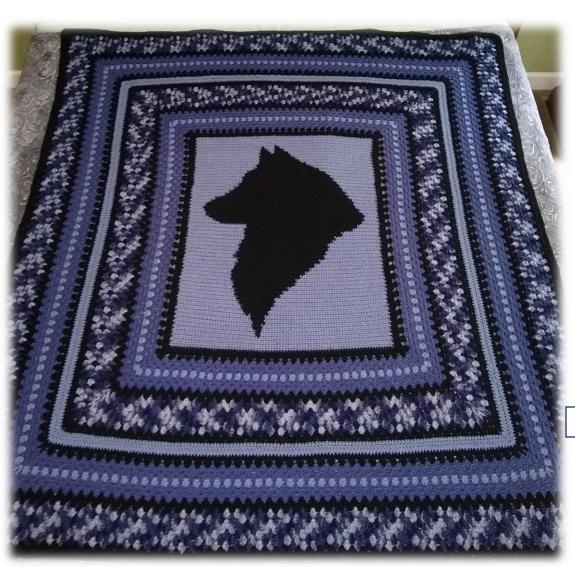

## 'ASHE' OUR 2020 BELGIAN SHEEPDOG

One-of-a kind custom designed crocheted afghan in acrylic yarns in Carolina Blue (what else??)

Raffle supports the 2020 BSCA NATIONAL SPECIALTY

Measures approximately 60" X 80" (Photo taken on a king sized bed)